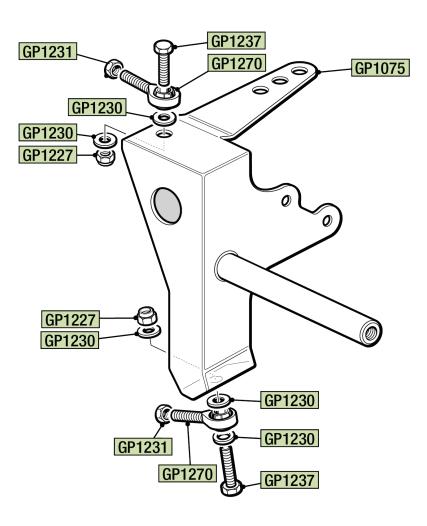

s | Mechanical:**

- Metric Spanners (selection)
- Metric Allen Keys (selection)
- Cordless Drill
- 3.3mm Drill Bit
- 8mm Drill bit
- Pliers
- Side Cutters
- Screwdrivers (selection)
- Pop Riveter
- Craft Knife
- Small G Clamps
- Double Sided Tape
- Safety Equipment

# **Finishing:**

- Tyre Levers
- Tyre Pump with Pressure Gauge
- Cable Ties

# FRONT AND REAR CHASSIS ASSEMBLY



# FITTING FLOOR TO CHASSIS

#### NOTE:

Offer up front floor panel GP1400 to chassis. Using floor panel (GP1400) as a template, drill holes using 3.3mm drill bit and secure to chassis with pop rivets.

Offer up rear floor panel GP1400 to chassis. Using floor panel (GP1400) as a template, drill holes using 3.3mm drill bit and secure to chassis with pop rivets.



**Vehicle Orientation** 



# **SAFETY HARNESS**





# **CAMBER, TRACKING, ACKERMANN & RIDE HEIGHT**



# STEERING SYSTEM, HORN, BRAKE LEVER & STARTER BUTTON

When Steering wheel GP1112

#### NOTE:

Do not tighten GP1109 bearing bolts or grub screws until steering

#### NOTE:



## FRONT WHEEL & BRAKE ASSEMBLY



# **REAR AXLE ASSEMBLY**



## **REAR DRIVE WHEEL ASSEMBLY**



# **ELECTRICS**



## **REAR FREE WHEEL ASSEMBLY**



## **MOTOR & CHAIN ASSEMBLY**



# **STEERING LINKAGE ASSEMBLY**



# **HEADREST & REAR LIGHT**



# **COCKPIT & NOSE CONE PADDING**



# **SEAT BACK & HEADREST PADDING**





# **ISOLATOR SWITCH & HORN BUTTON**

## **BATTERY**

# GP1034 GP1034 G@ GP1215 GP1216 GP1216 GP1219 GP1261

#### **IMPORTANT NOTE:**

Do NOT install / connect batteries until all wiring is complete and checked to be correct - failure to do so