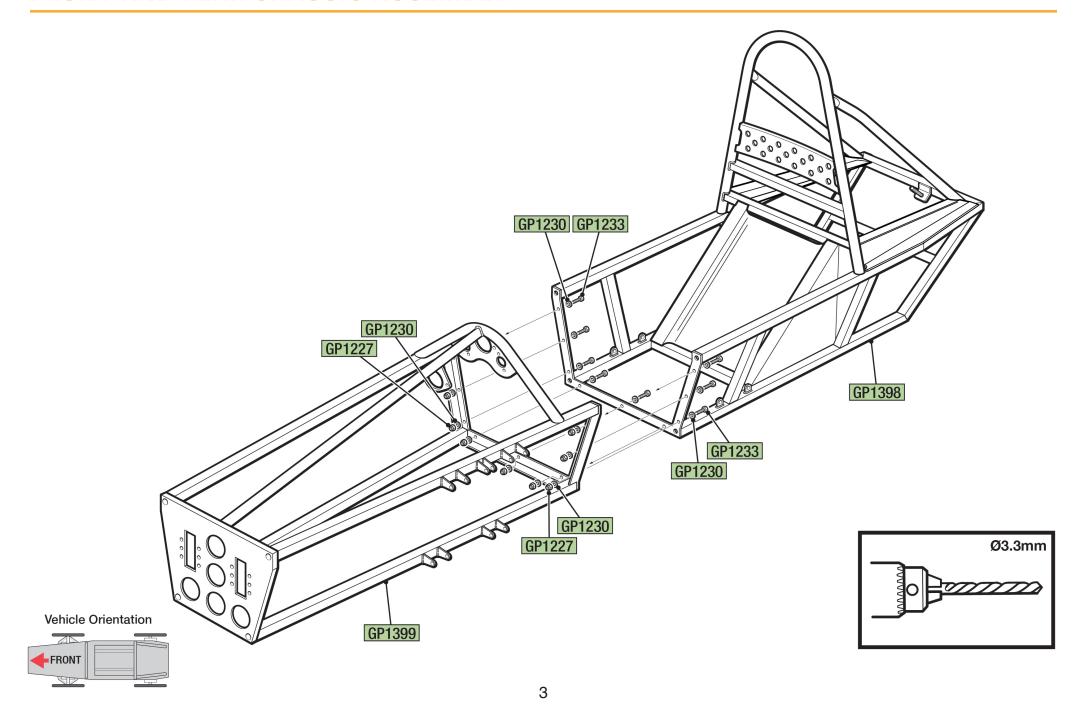

| 14 |
| Steering Linkage Assembly                             | 15 |
| Headrest and Rear Light                               | 16 |
| Cockpit and Nose Cone Rear Padding                    | 17 |
| Seat Back and Headrest Padding                        | 18 |
| Wiring Diagram                                        | 19 |
| Battery Assembly                                      | 20 |

# **Chassis | Mechanical:**

- Metric Spanners (selection)
- Metric Allen Keys (selection)
- Cordless Drill
- 3.3mm Drill Bit
- 8mm Drill bit
- Pliers
- Side Cutters
- Screwdrivers (selection)
- Pop Riveter
- Craft Knife
- Small G Clamps
- Double Sided Tape
- Safety Equipment

# **Finishing:**

- Tyre Levers
- Tyre Pump with Pressure Gauge
- Cable Ties

# FRONT AND REAR CHASSIS ASSEMBLY



# FITTING FLOOR TO CHASSIS

#### NOTE:

Offer up front floor panel GP1400 to chassis. Using floor panel (GP1400) as a template, drill holes using 3.3mm drill bit and secure to chassis with pop rivets.

Offer up rear floor panel GP1400 to chassis. Using floor panel (GP1400) as a template, drill holes using 3.3mm drill bit and secure to chassis with pop rivets.



**Vehicle Orientation** 



# **SAFETY HARNESS**





# **CAMBER, TRACKING, ACKERMANN & RIDE HEIGHT**



# STEERING SYSTEM, HORN, BRAKE LEVER & STARTER BUTTON

When Steering wheel GP1112

#### NOTE:

Do not tighten GP1109 bearing bolts or grub screws until steering

#### NOTE:



## FRONT WHEEL & BRAKE ASSEMBLY



# **REAR AXLE ASSEMBLY**



## **REAR DRIVE WHEEL ASSEMBLY**



# **ELECTRICS**



## **REAR FREE WHEEL ASSEMBLY**