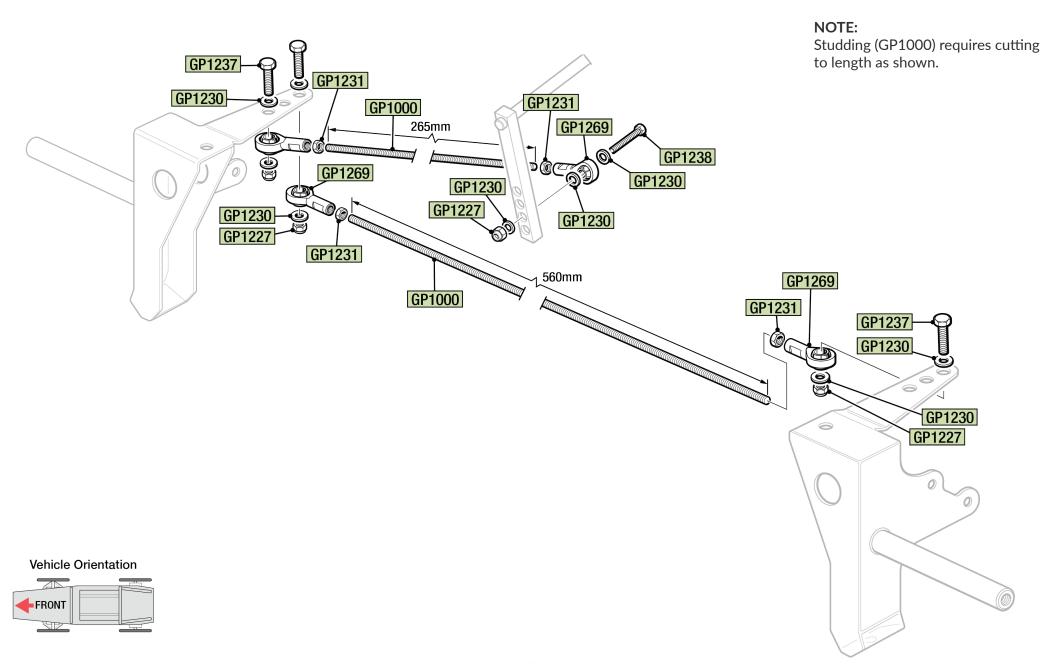

l GP1400 to chassis. Using floor panel (GP1400) as a template, drill holes using 3.3mm drill bit and secure to chassis with pop rivets.

Offer up rear floor panel GP1400 to chassis. Using floor panel (GP1400) as a template, drill holes using 3.3mm drill bit and secure to chassis with pop rivets.



**Vehicle Orientation** 



# **SAFETY HARNESS**





# **CAMBER, TRACKING, ACKERMANN & RIDE HEIGHT**



# STEERING SYSTEM, HORN, BRAKE LEVER & STARTER BUTTON

When Steering wheel GP1112

#### NOTE:

Do not tighten GP1109 bearing bolts or grub screws until steering

#### NOTE:



## FRONT WHEEL & BRAKE ASSEMBLY



# **REAR AXLE ASSEMBLY**



## **REAR DRIVE WHEEL ASSEMBLY**



# **ELECTRICS**



## **REAR FREE WHEEL ASSEMBLY**



## **MOTOR & CHAIN ASSEMBLY**



# **STEERING LINKAGE ASSEMBLY**



# **HEADREST & REAR LIGHT**



# **COCKPIT & NOSE CONE PADDING**



# **SEAT BACK & HEADREST PADDING**





# **ISOLATOR SWITCH & HORN BUTTON**

## **BATTERY**

# GP1034 GP1034 G@ GP1215 GP1216 GP1216 GP1219 GP1261

#### **IMPORTANT NOTE:**

Do NOT install / connect batteries until all wiring is complete and checked to be correct - failure to do so may result in damage which could ultimately result in a fire. Ensure Positive Lead fits to Positive (+) terminal and Negative Lead fits to Negative (-) terminal.



# **MORE INFORMATION**

If you'd like more information please contact

Greenpower Education Trust

The Greenpower Centre Arundel Road, Fontwell, West Sussex BN18 0SD

T: 01243 552 305

E: info@greenpower.co.uk

Greenpower Education Trust is a charity registered in England and Wales