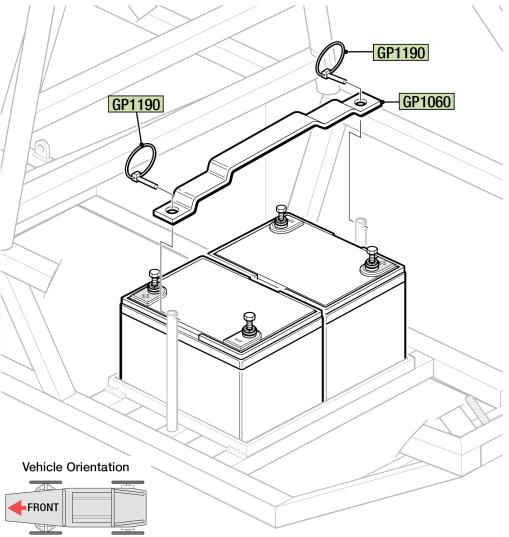

## **BATTERY**

#### **IMPORTANT NOTE:**

Do NOT install / connect batteries until all wiring is complete and checked to be correct - failure to do so may result in damage which could ultimately result in a fire. Ensure Positive Lead fits to Positive (+) terminal and Negative Lead fits to Negative (-) terminal.