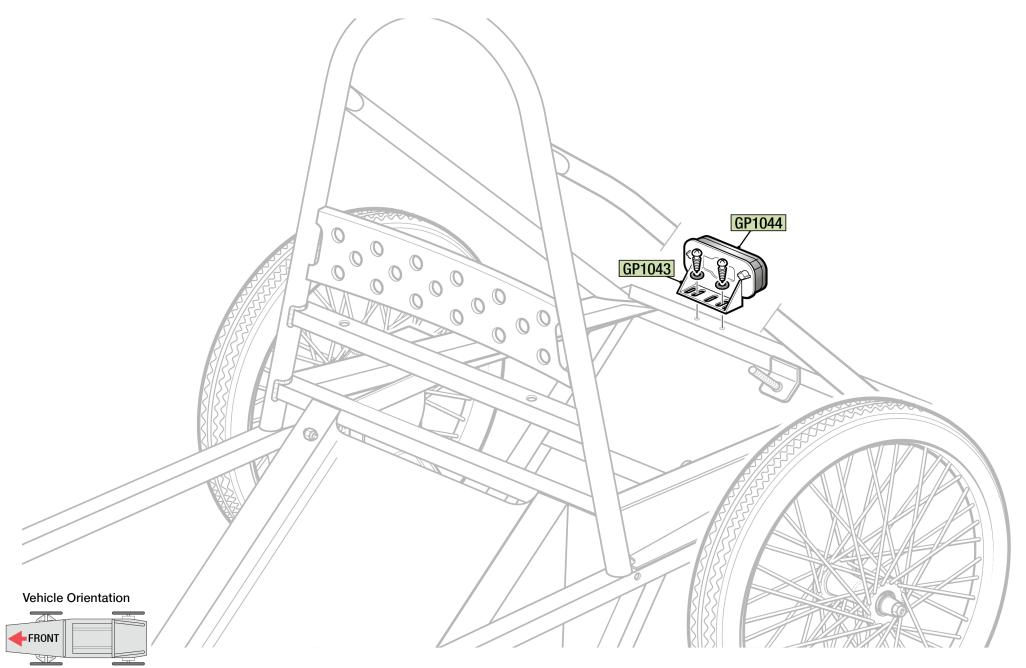

r panel (GP1400) as a template, drill holes using 3.3mm drill bit and secure to chassis with pop rivets.

Offer up rear floor panel GP1400 to chassis. Using floor panel (GP1400) as a template, drill holes using 3.3mm drill bit and secure to chassis with pop rivets.



**Vehicle Orientation** 



# **SAFETY HARNESS**





# **CAMBER, TRACKING, ACKERMANN & RIDE HEIGHT**



# STEERING SYSTEM, HORN, BRAKE LEVER & STARTER BUTTON

When Steering wheel GP1112

#### NOTE:

Do not tighten GP1109 bearing bolts or grub screws until steering

#### NOTE:



## FRONT WHEEL & BRAKE ASSEMBLY



# **REAR AXLE ASSEMBLY**



## **REAR DRIVE WHEEL ASSEMBLY**



# **ELECTRICS**



## **REAR FREE WHEEL ASSEMBLY**



## **MOTOR & CHAIN ASSEMBLY**



# **STEERING LINKAGE ASSEMBLY**



# **HEADREST & REAR LIGHT**



# **COCKPIT & NOSE CONE PADDING**



# **SEAT BACK & HEADREST PADDING**





# **ISOLATOR SWITCH & HORN BUTTON**

## **BATTERY**

# GP1034 GP1034 G@ GP1215 GP1216 GP1216 GP1219 GP1261

#### **IMPORTANT NOTE:**

Do NOT install / connect batteries until all wiring is complete and checked to be correct - failure to do so may result in damage which could ultimately result in a fire. Ensure Positive Lead fits to Positive (+) terminal and Negative Lead fits to Negative (-) terminal.



# **MORE INFORMATION**

If you'd like more information please contact

Greenpower Education Trust

The Greenpower Centre Arundel Road, Fontwell, West Sussex BN18 0SD

T: 01243 552 305

E: info@greenpower.co.uk

Greenpower Education Trust is a charity registered in England and Wales no. 1133536 and in Scotland no