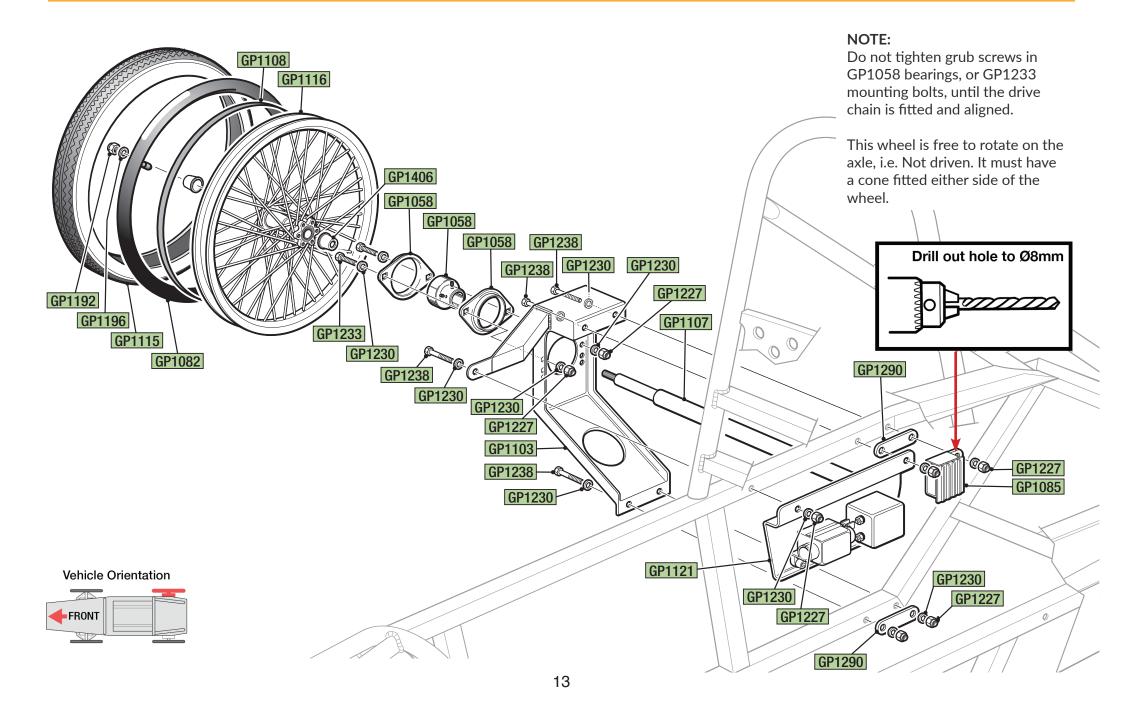

# FITTING FLOOR TO CHASSIS

#### NOTE:

Offer up front floor panel GP1400 to chassis. Using floor panel (GP1400) as a template, drill holes using 3.3mm drill bit and secure to chassis with pop rivets.

Offer up rear floor panel GP1400 to chassis. Using floor panel (GP1400) as a template, drill holes using 3.3mm drill bit and secure to chassis with pop rivets.



**Vehicle Orientation** 



# **SAFETY HARNESS**





# **CAMBER, TRACKING, ACKERMANN & RIDE HEIGHT**



# STEERING SYSTEM, HORN, BRAKE LEVER & STARTER BUTTON

When Steering wheel GP1112

#### NOTE:

Do not tighten GP1109 bearing bolts or grub screws until steering

#### NOTE:



## FRONT WHEEL & BRAKE ASSEMBLY



# **REAR AXLE ASSEMBLY**



## **REAR DRIVE WHEEL ASSEMBLY**



# **ELECTRICS**



## **REAR FREE WHEEL ASSEMBLY**



## **MOTOR & CHAIN ASSEMBLY**



# **STEERING LINKAGE ASSEMBLY**



# **HEADREST & REAR LIGHT**



# **COCKPIT & NOSE CONE PADDING**



# **SEAT BACK & HEADREST PADDING**





# **ISOLATOR SWITCH & HORN BUTTON**

## **BATTERY**

# GP1034 GP1034 G@ GP1215 GP1216 GP1216 GP1219 GP1261

#### **IMPORTANT NOTE:**

Do NOT install / connect batteries until all wiring is complete and checked to be correct - failure to do so may result in damage which could ultimately result in a fire. Ensure Positive Lead fits to Positive (+) terminal and Negative Lead fits to Negative (-) terminal.



# **MORE INFORMATION**

If you'd like more information please contact

Greenpower Education Trust

The Greenpower Centre Arundel Road, Fontwell, West Sussex BN18 0SD

T: 01243 552 305

E: info@greenpower.co.uk

Gre