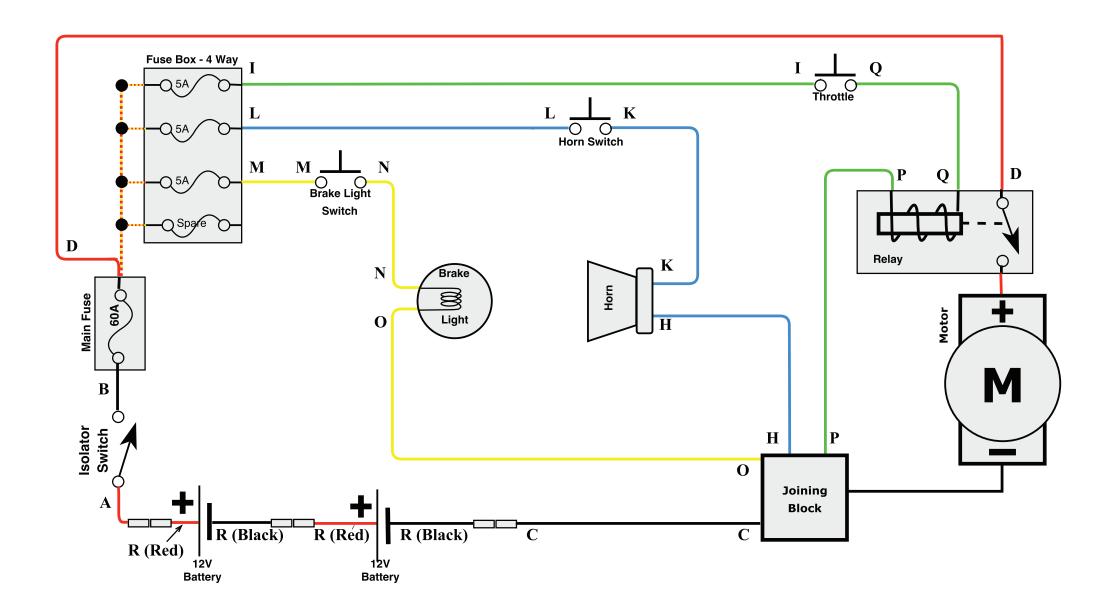

to chassis with pop rivets.

Offer up rear floor panel GP1400 to chassis. Using floor panel (GP1400) as a template, drill holes using 3.3mm drill bit and secure to chassis with pop rivets.



**Vehicle Orientation** 



# **SAFETY HARNESS**





# **CAMBER, TRACKING, ACKERMANN & RIDE HEIGHT**



# STEERING SYSTEM, HORN, BRAKE LEVER & STARTER BUTTON

When Steering wheel GP1112

#### NOTE:

Do not tighten GP1109 bearing bolts or grub screws until steering

#### NOTE:



## FRONT WHEEL & BRAKE ASSEMBLY



# **REAR AXLE ASSEMBLY**



## **REAR DRIVE WHEEL ASSEMBLY**



# **ELECTRICS**



## **REAR FREE WHEEL ASSEMBLY**



## **MOTOR & CHAIN ASSEMBLY**



# **STEERING LINKAGE ASSEMBLY**



# **HEADREST & REAR LIGHT**



# **COCKPIT & NOSE CONE PADDING**



# **SEAT BACK & HEADREST PADDING**





# **ISOLATOR SWITCH & HORN BUTTON**

## **BATTERY**

# GP1034 GP1034 G@ GP1215 GP1216 GP1216 GP1219 GP1261

#### **IMPORTANT NOTE:**

Do NOT install / connect batteries until all wiring is complete and checked to be correct - failure to do so may result in damage which could ultimately result in a fire. Ensure Positive Lead fits to Positive (+) terminal and Negative Lead fits to Negative (-) terminal.



# **MORE INFORMATION**

If you'd like more information please contact

Greenpower Education Trust

The Greenpower Centre Arundel Road, Fontwell, West Sussex BN18 0SD

T: 01243 552 305

E: info@greenpower.co.uk

Greenpower Education Trust is a charity registered in England and Wales no. 1133536 and in Scotland no. SC046969

www.greenpower.co.uk



/GreenpowerRacing



/Greenpowertrust