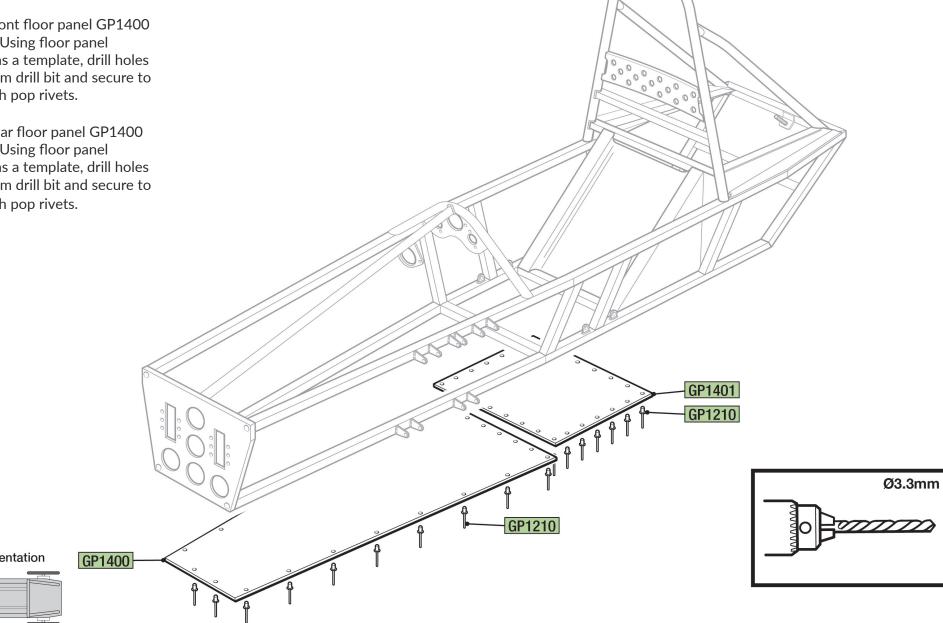

# FITTING FLOOR TO CHASSIS

#### NOTE:

Offer up front floor panel GP1400 to chassis. Using floor panel (GP1400) as a template, drill holes using 3.3mm drill bit and secure to chassis with pop rivets.

Offer up rear floor panel GP1400 to chassis. Using floor panel (GP1400) as a template, drill holes using 3.3mm drill bit and secure to chassis with pop rivets.

**Vehicle Orientation** 