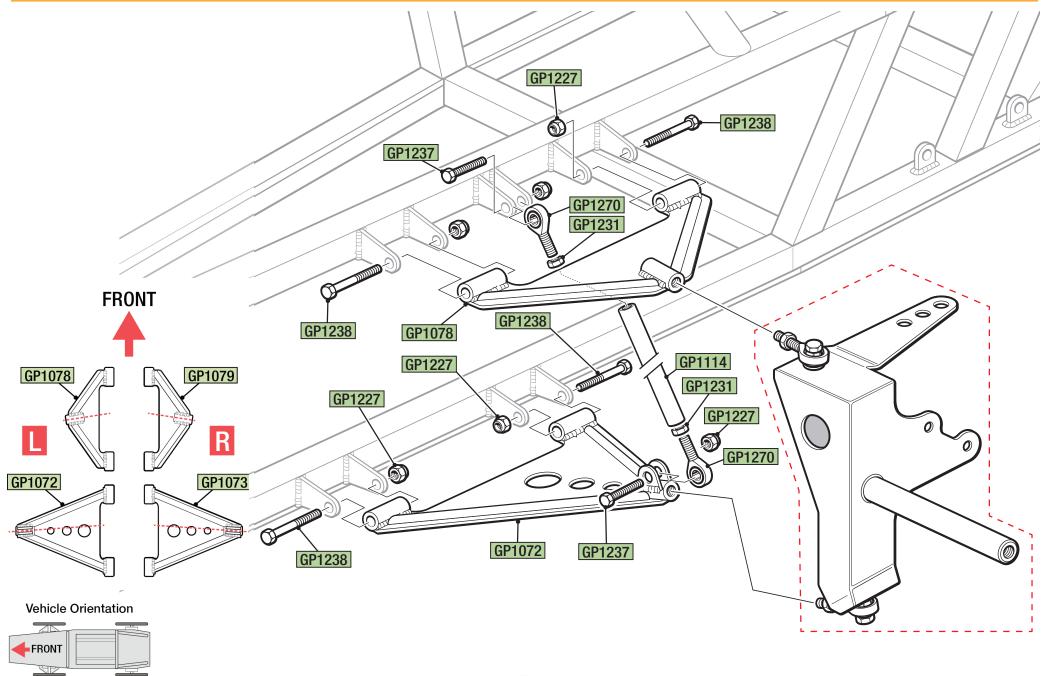

Metric Allen Keys (selection)
- Cordless Drill
- 3.3mm Drill Bit
- 8mm Drill bit
- Pliers
- Side Cutters
- Screwdrivers (selection)
- Pop Riveter
- Craft Knife
- Small G Clamps
- Double Sided Tape
- Safety Equipment

# **Finishing:**

- Tyre Levers
- Tyre Pump with Pressure Gauge
- Cable Ties

# FRONT AND REAR CHASSIS ASSEMBLY



# FITTING FLOOR TO CHASSIS

#### NOTE:

Offer up front floor panel GP1400 to chassis. Using floor panel (GP1400) as a template, drill holes using 3.3mm drill bit and secure to chassis with pop rivets.

Offer up rear floor panel GP1400 to chassis. Using floor panel (GP1400) as a template, drill holes using 3.3mm drill bit and secure to chassis with pop rivets.



**Vehicle Orientation** 



# **SAFETY HARNESS**





# **CAMBER, TRACKING, ACKERMANN & RIDE HEIGHT**



# STEERING SYSTEM, HORN, BRAKE LEVER & STARTER BUTTON

When Steering wheel GP1112

#### NOTE:

Do not tighten GP1109 bearing bolts or grub screws until steering

#### NOTE:



## FRONT WHEEL & BRAKE ASSEMBLY



# **REAR AXLE ASSEMBLY**



## **REAR DRIVE WHEEL ASSEMBLY**



# **ELECTRICS**



## **REAR FREE WHEEL ASSEMBLY**



## **MOTOR & CHAIN ASSEMBLY**



# **STEERING LINKAGE ASSEMBLY**



# **HEADREST & REAR LIGHT**



# **COCKPIT & NOSE CONE PADDING**



# **SEAT BACK & HEADREST PADDING**





# **ISOLATOR SWITCH & HORN BUTTON**

## **BATTERY**

# GP1034 GP1034 G@ GP1215 GP1216 GP1216 GP1219 GP1261

#### **IMPORTANT NOTE:**

Do NOT install / connect batteries until all wiring is complete and checked to be correct - failure to do so may result in damage which could ultimately result