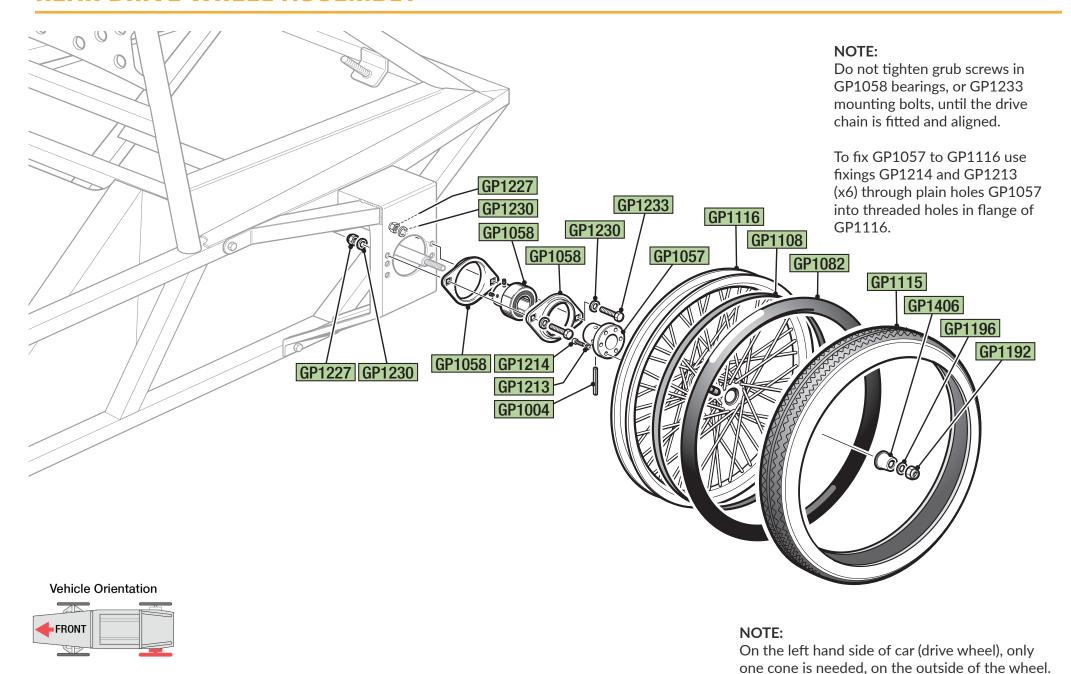

Gauge
- Cable Ties

# FRONT AND REAR CHASSIS ASSEMBLY



# FITTING FLOOR TO CHASSIS

#### NOTE:

Offer up front floor panel GP1400 to chassis. Using floor panel (GP1400) as a template, drill holes using 3.3mm drill bit and secure to chassis with pop rivets.

Offer up rear floor panel GP1400 to chassis. Using floor panel (GP1400) as a template, drill holes using 3.3mm drill bit and secure to chassis with pop rivets.



**Vehicle Orientation** 



# **SAFETY HARNESS**





# **CAMBER, TRACKING, ACKERMANN & RIDE HEIGHT**



# STEERING SYSTEM, HORN, BRAKE LEVER & STARTER BUTTON

When Steering wheel GP1112

#### NOTE:

Do not tighten GP1109 bearing bolts or grub screws until steering

#### NOTE:



## FRONT WHEEL & BRAKE ASSEMBLY



# **REAR AXLE ASSEMBLY**



## **REAR DRIVE WHEEL ASSEMBLY**



# **ELECTRICS**



## **REAR FREE WHEEL ASSEMBLY**



## **MOTOR & CHAIN ASSEMBLY**



# **STEERING LINKAGE ASSEMBLY**



# **HEADREST & REAR LIGHT**



# **COCKPIT & NOSE CONE PADDING**



# **SEAT BACK & HEADREST PADDING**





# **ISOLATOR SWITCH & HORN BUTTON**

## **BATTERY**

# GP1034 GP1034 G@ GP1215 GP1216 GP1216 GP1219 GP1261

#### **IMPORTANT NOTE:**

Do NOT install / connect batteries until all wiring is complete and checked to be correct - failure to do so may result in damage which could ultimately result in a fire. Ensure Positive Lead fits to Positive (+) terminal and Negative Lead fits to Negative (-) terminal.



# **MORE INFORMATION**

If you'd like more information please contact

Greenpower Education Trust

The Greenpower Centre Arundel Road, Fontwell, West Sussex BN1