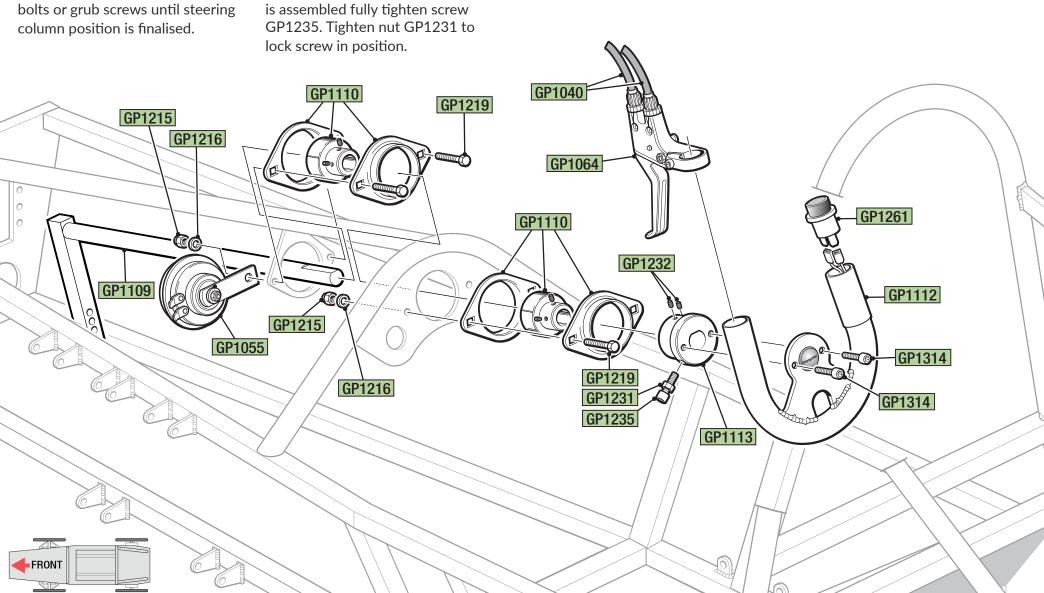

# STEERING SYSTEM, HORN, BRAKE LEVER & STARTER BUTTON

When Steering wheel GP1112

#### NOTE:

Do not tighten GP1109 bearing bolts or grub screws until steering

#### NOTE: