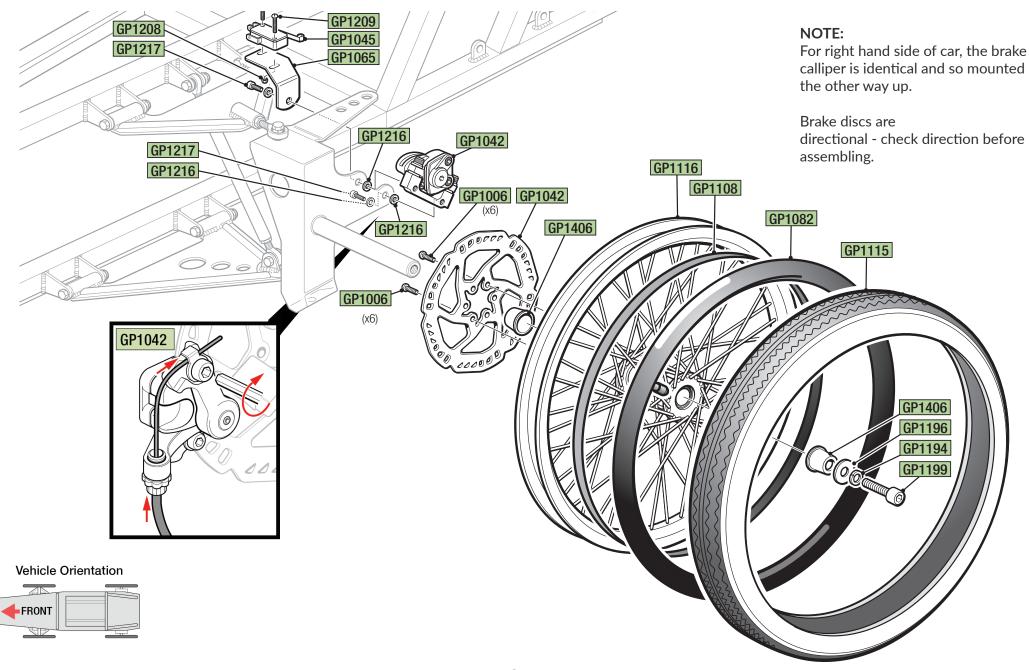

ment

# **Finishing:**

- Tyre Levers
- Tyre Pump with Pressure Gauge
- Cable Ties

# FRONT AND REAR CHASSIS ASSEMBLY



# FITTING FLOOR TO CHASSIS

#### NOTE:

Offer up front floor panel GP1400 to chassis. Using floor panel (GP1400) as a template, drill holes using 3.3mm drill bit and secure to chassis with pop rivets.

Offer up rear floor panel GP1400 to chassis. Using floor panel (GP1400) as a template, drill holes using 3.3mm drill bit and secure to chassis with pop rivets.



**Vehicle Orientation** 



# **SAFETY HARNESS**





# **CAMBER, TRACKING, ACKERMANN & RIDE HEIGHT**



# STEERING SYSTEM, HORN, BRAKE LEVER & STARTER BUTTON

When Steering wheel GP1112

#### NOTE:

Do not tighten GP1109 bearing bolts or grub screws until steering

#### NOTE:



## FRONT WHEEL & BRAKE ASSEMBLY



# **REAR AXLE ASSEMBLY**



## **REAR DRIVE WHEEL ASSEMBLY**



# **ELECTRICS**



## **REAR FREE WHEEL ASSEMBLY**



## **MOTOR & CHAIN ASSEMBLY**



# **STEERING LINKAGE ASSEMBLY**



# **HEADREST & REAR LIGHT**



# **COCKPIT & NOSE CONE PADDING**



# **SEAT BACK & HEADREST PADDING**





# **ISOLATOR SWITCH & HORN BUTTON**

## **BATTERY**

# GP1034 GP1034 G@ GP1215 GP1216 GP1216 GP1219 GP1261

#### **IMPORTANT NOTE:**

Do NOT install / connect batteries until all wiring is complete and checked to be correct - failure to do so may result in damage which could ultimately result in a fire. Ensure Positive Lead fits to Positive (+) terminal and Negative Lead fits to Negative (-) terminal.



# **MORE INFORMATION**

If you'd like more information please contact

Greenpower Education Trus