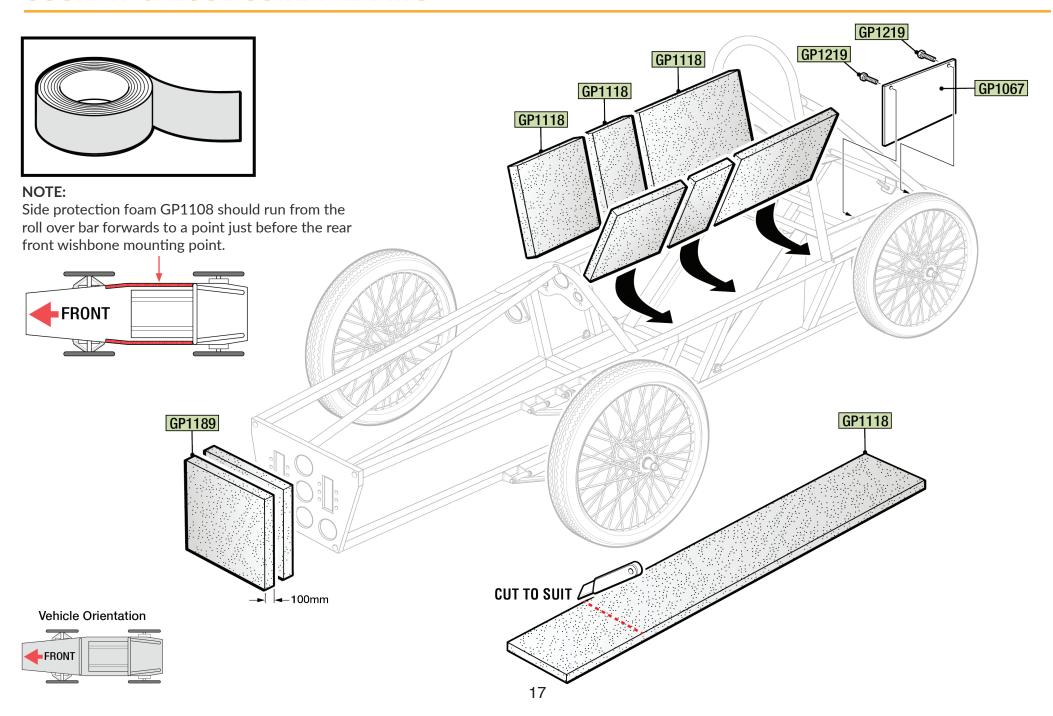

holes using 3.3mm drill bit and secure to chassis with pop rivets.

Offer up rear floor panel GP1400 to chassis. Using floor panel (GP1400) as a template, drill holes using 3.3mm drill bit and secure to chassis with pop rivets.



**Vehicle Orientation** 



# **SAFETY HARNESS**





# **CAMBER, TRACKING, ACKERMANN & RIDE HEIGHT**



# STEERING SYSTEM, HORN, BRAKE LEVER & STARTER BUTTON

When Steering wheel GP1112

#### NOTE:

Do not tighten GP1109 bearing bolts or grub screws until steering

#### NOTE:



## FRONT WHEEL & BRAKE ASSEMBLY



# **REAR AXLE ASSEMBLY**



## **REAR DRIVE WHEEL ASSEMBLY**



# **ELECTRICS**



## **REAR FREE WHEEL ASSEMBLY**



## **MOTOR & CHAIN ASSEMBLY**



# **STEERING LINKAGE ASSEMBLY**



# **HEADREST & REAR LIGHT**



# **COCKPIT & NOSE CONE PADDING**



# **SEAT BACK & HEADREST PADDING**





# **ISOLATOR SWITCH & HORN BUTTON**

## **BATTERY**

# GP1034 GP1034 G@ GP1215 GP1216 GP1216 GP1219 GP1261

#### **IMPORTANT NOTE:**

Do NOT install / connect batteries until all wiring is complete and checked to be correct - failure to do so may result in damage which could ultimately result in a fire. Ensure Positive Lead fits to Positive (+) terminal and Negative Lead fits to Negative (-) terminal.



# **MORE INFORMATION**

If you'd like more information please contact

Greenpower Education Trust

The Greenpower Centre Arundel Road, Fontwell, West Sussex BN18 0SD

T: 01243 552 305

E: info@greenpower.co.uk

Greenpower Education Trust is a charity registered in England and Wales no. 1133536 and in Scotland no. SC046969

www.greenpower.co.uk



/