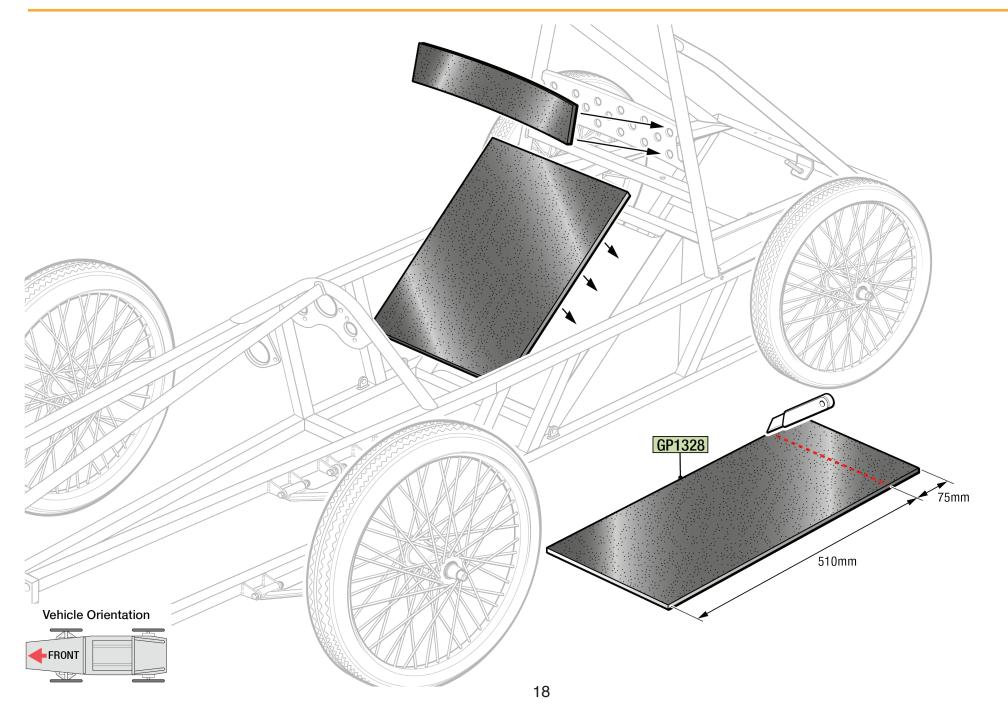

e to chassis with pop rivets.

Offer up rear floor panel GP1400 to chassis. Using floor panel (GP1400) as a template, drill holes using 3.3mm drill bit and secure to chassis with pop rivets.



**Vehicle Orientation** 



# **SAFETY HARNESS**





# **CAMBER, TRACKING, ACKERMANN & RIDE HEIGHT**



# STEERING SYSTEM, HORN, BRAKE LEVER & STARTER BUTTON

When Steering wheel GP1112

#### NOTE:

Do not tighten GP1109 bearing bolts or grub screws until steering

#### NOTE:



## FRONT WHEEL & BRAKE ASSEMBLY



# **REAR AXLE ASSEMBLY**



## **REAR DRIVE WHEEL ASSEMBLY**



# **ELECTRICS**



## **REAR FREE WHEEL ASSEMBLY**



## **MOTOR & CHAIN ASSEMBLY**



# **STEERING LINKAGE ASSEMBLY**



# **HEADREST & REAR LIGHT**



# **COCKPIT & NOSE CONE PADDING**



# **SEAT BACK & HEADREST PADDING**





# **ISOLATOR SWITCH & HORN BUTTON**

## **BATTERY**

# GP1034 GP1034 G@ GP1215 GP1216 GP1216 GP1219 GP1261

#### **IMPORTANT NOTE:**

Do NOT install / connect batteries until all wiring is complete and checked to be correct - failure to do so may result in damage which could ultimately result in a fire. Ensure Positive Lead fits to Positive (+) terminal and Negative Lead fits to Negative (-) terminal.



# **MORE INFORMATION**

If you'd like more information please contact

Greenpower Education Trust

The Greenpower Centre Arundel Road, Fontwell, West Sussex BN18 0SD

T: 01243 552 305

E: info@greenpower.co.uk

Greenpower Education Trust is a charity registered in England and Wales no. 1133536 and in Scotland no. SC046969

www.greenpower.co.uk



/GreenpowerRacing



/Greenpowertrust