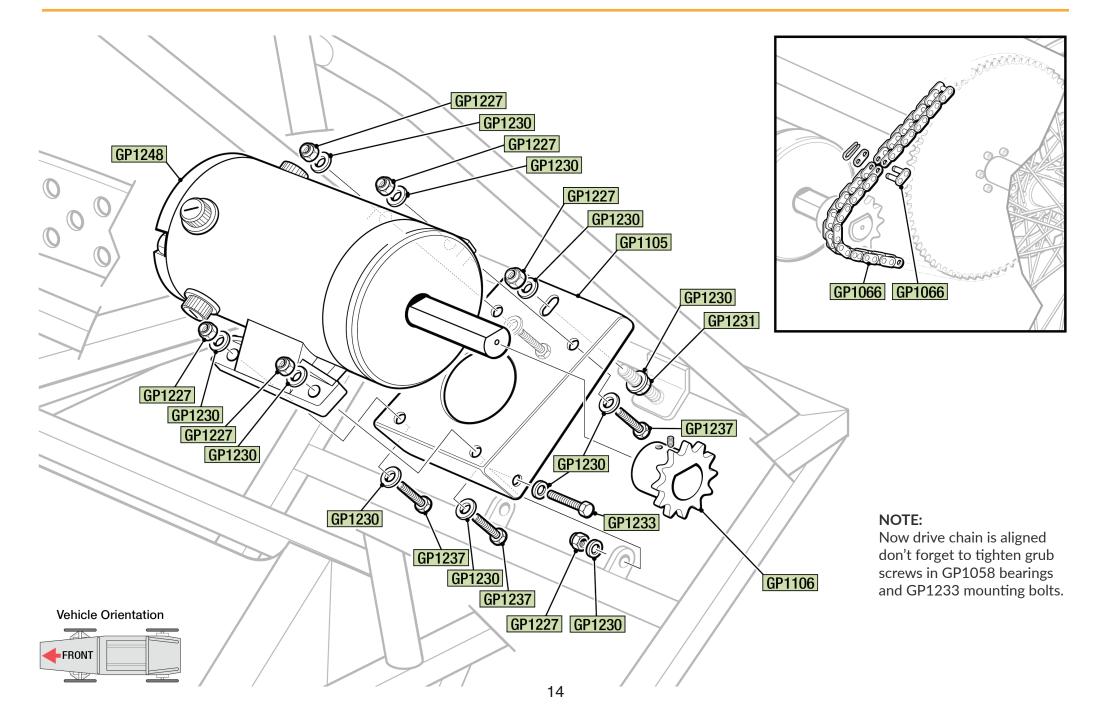

## NOTE:

Offer up front floor panel GP1400 to chassis. Using floor panel (GP1400) as a template, drill holes using 3.3mm drill bit and secure to chassis with pop rivets.

Offer up rear floor panel GP1400 to chassis. Using floor panel (GP1400) as a template, drill holes using 3.3mm drill bit and secure to chassis with pop rivets.



**Vehicle Orientation** 



# **SAFETY HARNESS**





# **CAMBER, TRACKING, ACKERMANN & RIDE HEIGHT**



# STEERING SYSTEM, HORN, BRAKE LEVER & STARTER BUTTON

When Steering wheel GP1112

#### NOTE:

Do not tighten GP1109 bearing bolts or grub screws until steering

#### NOTE:



## FRONT WHEEL & BRAKE ASSEMBLY



# **REAR AXLE ASSEMBLY**



## **REAR DRIVE WHEEL ASSEMBLY**



# **ELECTRICS**



## **REAR FREE WHEEL ASSEMBLY**



## **MOTOR & CHAIN ASSEMBLY**



# **STEERING LINKAGE ASSEMBLY**



# **HEADREST & REAR LIGHT**



# **COCKPIT & NOSE CONE PADDING**



# **SEAT BACK & HEADREST PADDING**





# **ISOLATOR SWITCH & HORN BUTTON**

## **BATTERY**

# GP1034 GP1034 G@ GP1215 GP1216 GP1216 GP1219 GP1261

#### **IMPORTANT NOTE:**

Do NOT install / connect batteries until all wiring is complete and checked to be correct - failure to do so may result in damage which could ultimately result in a fire. Ensure Positive Lead fits to Positive (+) terminal and Negative Lead fits to Negative (-) terminal.



# **MORE INFORMATION**

If you'd like more information please contact

Greenpower Education Trust

The Greenpower Centre Arundel Road, Fontwell, West Sussex BN18 0SD

T: 01243 552 305

E: info@greenpower.co.uk

Greenpower Education Trust is a char