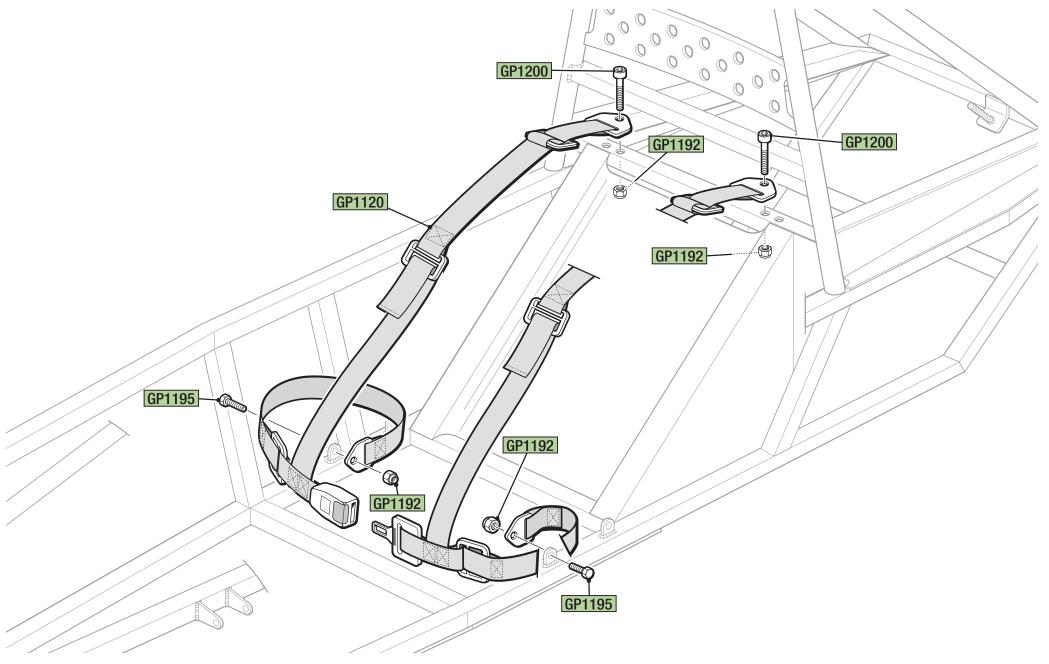

sis | Mechanical:**

- Metric Spanners (selection)
- Metric Allen Keys (selection)
- Cordless Drill
- 3.3mm Drill Bit
- 8mm Drill bit
- Pliers
- Side Cutters
- Screwdrivers (selection)
- Pop Riveter
- Craft Knife
- Small G Clamps
- Double Sided Tape
- Safety Equipment

# **Finishing:**

- Tyre Levers
- Tyre Pump with Pressure Gauge
- Cable Ties

# FRONT AND REAR CHASSIS ASSEMBLY



# FITTING FLOOR TO CHASSIS

#### NOTE:

Offer up front floor panel GP1400 to chassis. Using floor panel (GP1400) as a template, drill holes using 3.3mm drill bit and secure to chassis with pop rivets.

Offer up rear floor panel GP1400 to chassis. Using floor panel (GP1400) as a template, drill holes using 3.3mm drill bit and secure to chassis with pop rivets.



**Vehicle Orientation** 



# **SAFETY HARNESS**





# **CAMBER, TRACKING, ACKERMANN & RIDE HEIGHT**



# STEERING SYSTEM, HORN, BRAKE LEVER & STARTER BUTTON

When Steering wheel GP1112

#### NOTE:

Do not tighten GP1109 bearing bolts or grub screws until steering

#### NOTE:



## FRONT WHEEL & BRAKE ASSEMBLY



# **REAR AXLE ASSEMBLY**



## **REAR DRIVE WHEEL ASSEMBLY**



# **ELECTRICS**



## **REAR FREE WHEEL ASSEMBLY**



## **MOTOR & CHAIN ASSEMBLY**



# **STEERING LINKAGE ASSEMBLY**



# **HEADREST & REAR LIGHT**



# **COCKPIT & NOSE CONE PADDING**



# **SEAT BACK & HEADREST PADDING**





# **ISOLATOR SWITCH & HORN BUTTON**

## **BATTERY**

# GP1034 GP1034 G@ GP1215 GP1216 GP1216 GP1219 GP1261

#### **IMPORTANT NOTE:**

Do NOT install / connect batteries until all wiring is complete and checked to be correct - failure to do