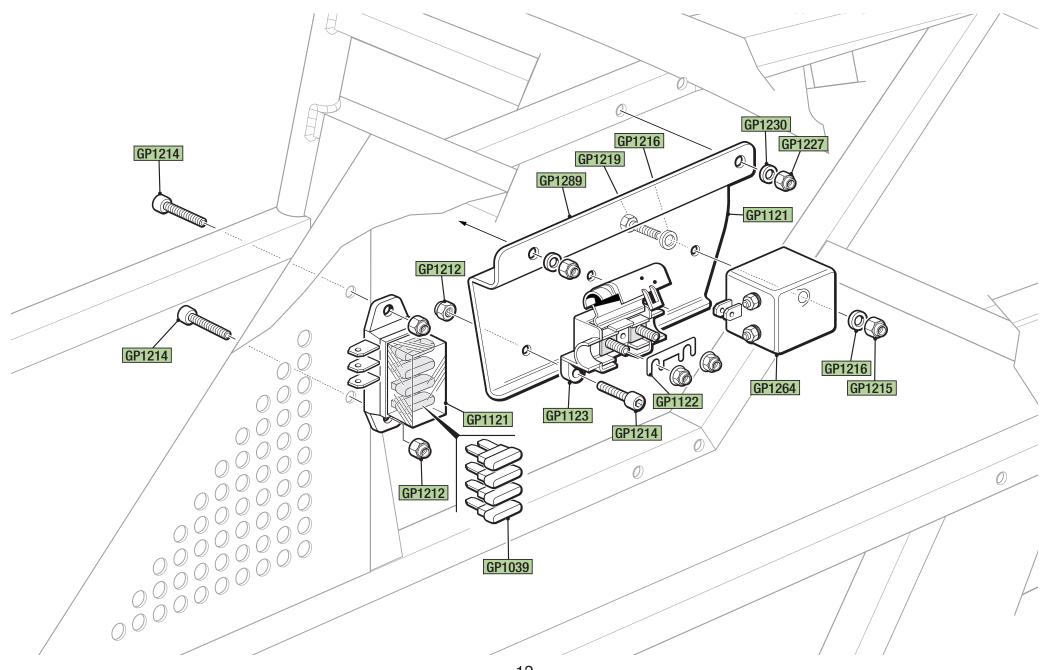

# FRONT AND REAR CHASSIS ASSEMBLY



# FITTING FLOOR TO CHASSIS

#### NOTE:

Offer up front floor panel GP1400 to chassis. Using floor panel (GP1400) as a template, drill holes using 3.3mm drill bit and secure to chassis with pop rivets.

Offer up rear floor panel GP1400 to chassis. Using floor panel (GP1400) as a template, drill holes using 3.3mm drill bit and secure to chassis with pop rivets.



**Vehicle Orientation** 



# **SAFETY HARNESS**





# **CAMBER, TRACKING, ACKERMANN & RIDE HEIGHT**



# STEERING SYSTEM, HORN, BRAKE LEVER & STARTER BUTTON

When Steering wheel GP1112

#### NOTE:

Do not tighten GP1109 bearing bolts or grub screws until steering

#### NOTE:



## FRONT WHEEL & BRAKE ASSEMBLY



# **REAR AXLE ASSEMBLY**



## **REAR DRIVE WHEEL ASSEMBLY**



# **ELECTRICS**



## **REAR FREE WHEEL ASSEMBLY**



## **MOTOR & CHAIN ASSEMBLY**



# **STEERING LINKAGE ASSEMBLY**



# **HEADREST & REAR LIGHT**



# **COCKPIT & NOSE CONE PADDING**



# **SEAT BACK & HEADREST PADDING**





# **ISOLATOR SWITCH & HORN BUTTON**

## **BATTERY**

# GP1034 GP1034 G@ GP1215 GP1216 GP1216 GP1219 GP1261

#### **IMPORTANT NOTE:**

Do NOT install / connect batteries until all wiring is complete and checked to be correct - failure to do so may result in damage which could ultimately result in a fire. Ensure Positive Lead fits to Positive (+) terminal and Negative Lead fits to Negative (-) terminal.



# **MORE INFORMATION**

If you'd like more information please contact

Greenpower Education Trust

The Greenpower Centre Arundel Road, Fontwell, West Sussex BN18 0SD

T: 01243 552