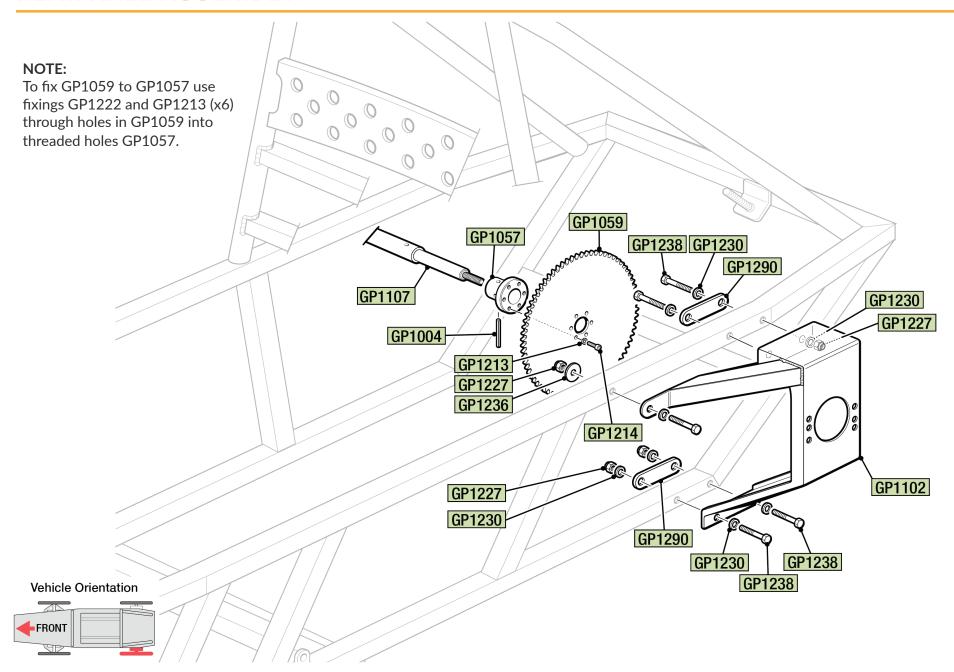

re Levers
- Tyre Pump with Pressure Gauge
- Cable Ties

# FRONT AND REAR CHASSIS ASSEMBLY



# FITTING FLOOR TO CHASSIS

#### NOTE:

Offer up front floor panel GP1400 to chassis. Using floor panel (GP1400) as a template, drill holes using 3.3mm drill bit and secure to chassis with pop rivets.

Offer up rear floor panel GP1400 to chassis. Using floor panel (GP1400) as a template, drill holes using 3.3mm drill bit and secure to chassis with pop rivets.



**Vehicle Orientation** 



# **SAFETY HARNESS**





# **CAMBER, TRACKING, ACKERMANN & RIDE HEIGHT**



# STEERING SYSTEM, HORN, BRAKE LEVER & STARTER BUTTON

When Steering wheel GP1112

#### NOTE:

Do not tighten GP1109 bearing bolts or grub screws until steering

#### NOTE:



## FRONT WHEEL & BRAKE ASSEMBLY



# **REAR AXLE ASSEMBLY**



## **REAR DRIVE WHEEL ASSEMBLY**



# **ELECTRICS**



## **REAR FREE WHEEL ASSEMBLY**



## **MOTOR & CHAIN ASSEMBLY**



# **STEERING LINKAGE ASSEMBLY**



# **HEADREST & REAR LIGHT**



# **COCKPIT & NOSE CONE PADDING**



# **SEAT BACK & HEADREST PADDING**





# **ISOLATOR SWITCH & HORN BUTTON**

## **BATTERY**

# GP1034 GP1034 G@ GP1215 GP1216 GP1216 GP1219 GP1261

#### **IMPORTANT NOTE:**

Do NOT install / connect batteries until all wiring is complete and checked to be correct - failure to do so may result in damage which could ultimately result in a fire. Ensure Positive Lead fits to Positive (+) terminal and Negative Lead fits to Negative (-) terminal.



# **MORE INFORMATION**

If you'd like more information please contact

Greenpower Education Trust

The Greenpower Centre Aru